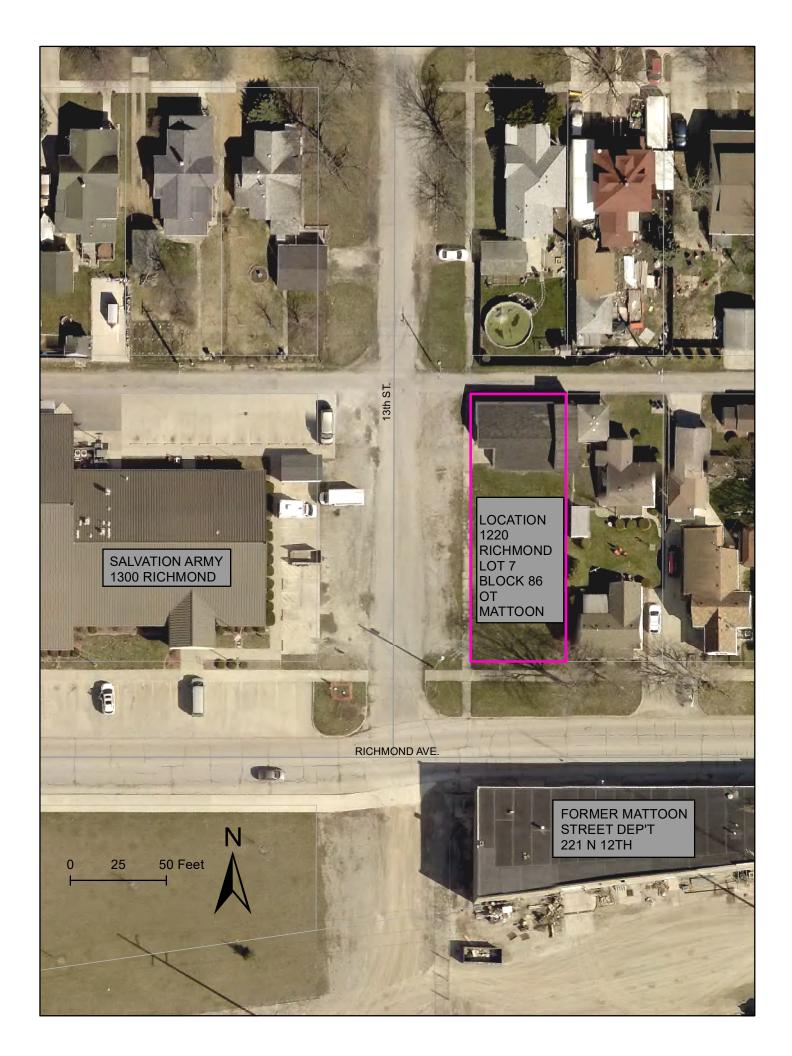

- 4. Motion- Adopt Ordinance No. 2022-5450: Approving and causing publication of the updated Official Zoning Map of the City of Mattoon, Illinois. (Hall)
- 5. Motion- Adopt Ordinance No. 2022-5451: Amending Section 35.01 Fees & Charges of the municipal code to update the Schedule of Fees charged by the municipality for bonding, fingerprinting, permitting of demolitions, fencing and penalties, and licensing of video gaming machines. (Graven)
- 6. Motion- Adopt Ordinance No. 2022-5452: Amending §50.096, Rates for Sewer Service, and §51.098, Rates for Water Service, of the municipal code to set water and sewer rates. (Graven)
- 7. Motion- Adopt Special Ordinance No. 2022-1809: Declaring municipal real estate located at 1220 Richmond as surplus; and authorizing solicitation of bids for the sale of the property. (Closson) 07-1-03407-000
- 8. Motion- Approve Council Decision Request 2022-2241: Approving the appointment of Firefighter Joshua Welling to regular employment status with successful completion of his probationary period effective April 20, 2022. (Cox)
- 9. Motion- Approve Council Decision Request 2022-2242: Approving the appointment of Firefighter Zachary Dye to regular employment status with successful completion of his probationary period effective May 01, 2022. (Cox)
- 10. Motion- Approve Council Decision Request 2022-2243: Awarding the 2022 Water Treatment Plant chemical bids from May to October to: