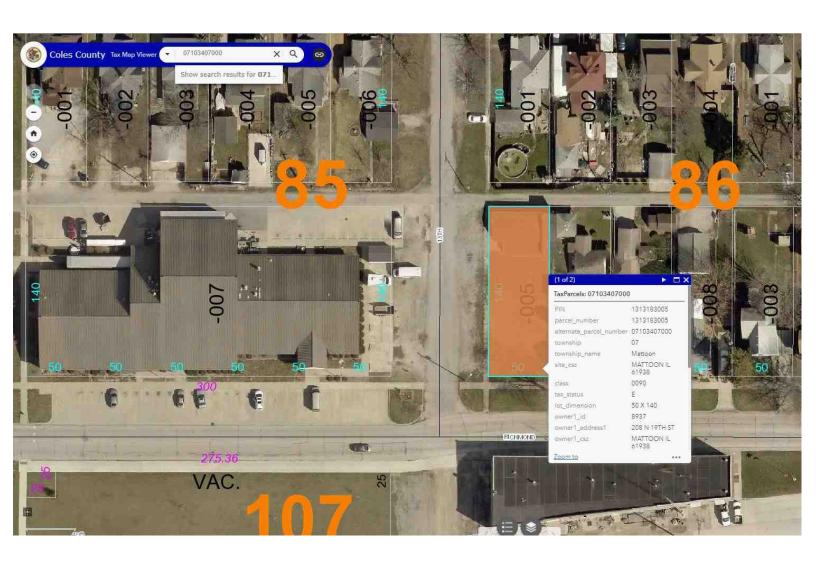

- 4. Motion- Adopt Ordinance No. 2022-5450: Approving and causing publication of the updated Official Zoning Map of the City of Mattoon, Illinois. (Hall)
- 5. Motion- Adopt Ordinance No. 2022-5451: Amending Section 35.01 Fees & Charges of the municipal code to update the Schedule of Fees charged by the municipality for bonding, fingerprinting, permitting of demolitions, fencing and penalties, and licensing of video gaming machines. (Graven)
- 6. Motion- Adopt Ordinance No. 2022-5452: Amending §50.096, Rates for Sewer Service, and §51.098, Rates for Water Service, of the municipal code to set water and sewer rates. (Graven)
- 7. Motion- Adopt Special Ordinance No. 2022-1809: Declaring municipal real estate located at 1220 Richmond as surplus; and authorizing solicitation of bids for the sale of the property. (Closson) 07-1-03407-000
- 8. Motion- Approve Council Decision Request 2022-2241: Approving the appointment of Firefighter Joshua Welling to regular employment status with successful completion of his probationary period effective April 20, 2022. (Cox)
- 9. Motion- Approve Council Decision Request 2022-2242: Approving the appointment of Firefighter Zachary Dye to regular employment status with successful completion of his probationary period effective May 01, 2022. (Cox)
- 10. Motion- Approve Council Decision Request 2022-2243: Awarding the 2022 Water Treatment Plant chemical bids from May to October to: