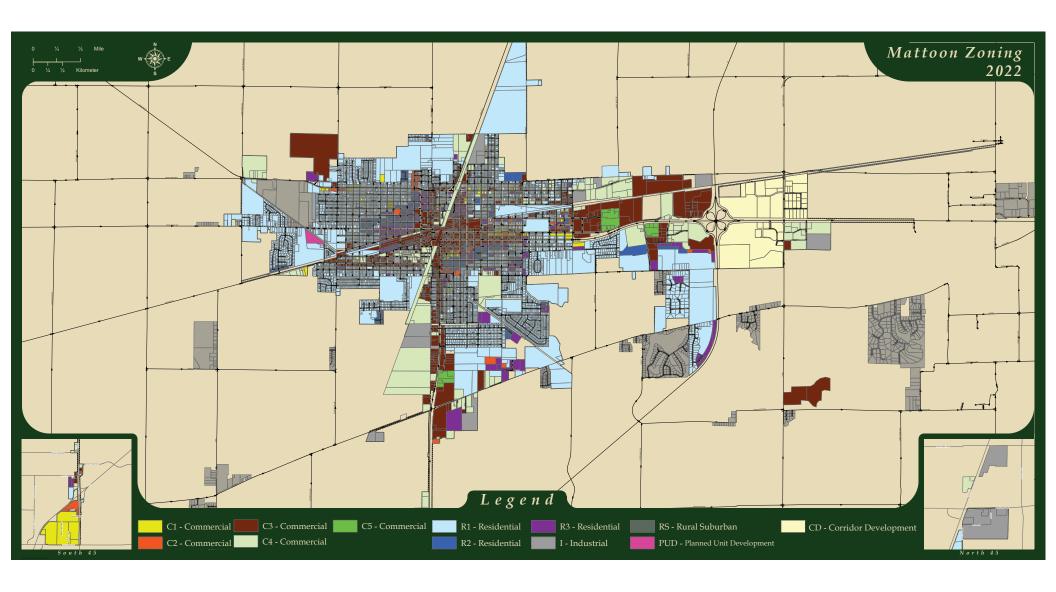

- 4. Motion- Adopt Ordinance No. 2022-5450: Approving and causing publication of the updated Official Zoning Map of the City of Mattoon, Illinois. (Hall)
- 5. Motion- Adopt Ordinance No. 2022-5451: Amending Section 35.01 Fees & Charges of the municipal code to update the Schedule of Fees charged by the municipality for bonding, fingerprinting, permitting of demolitions, fencing and penalties, and licensing of video gaming machines. (Graven)
- 6. Motion- Adopt Ordinance No. 2022-5452: Amending §50.096, Rates for Sewer Service, and §51.098, Rates for Water Service, of the municipal code to set water and sewer rates. (Graven)
- 7. Motion- Adopt Special Ordinance No. 2022-1809: Declaring municipal real estate located at 1220 Richmond as surplus; and authorizing solicitation of bids for the sale of the property. (Closson) 07-1-03407-000
- 8. Motion- Approve Council Decision Request 2022-2241: Approving the appointment of Firefighter Joshua Welling to regular employment status with successful completion of his probationary period effective April 20, 2022. (Cox)
- 9. Motion- Approve Council Decision Request 2022-2242: Approving the appointment of Firefighter Zachary Dye to regular employment status with successful completion of his probationary period effective May 01, 2022. (Cox)
- 10. Motion- Approve Council Decision Request 2022-2243: Awarding the 2022 Water Treatment Plant chemical bids from May to October to: